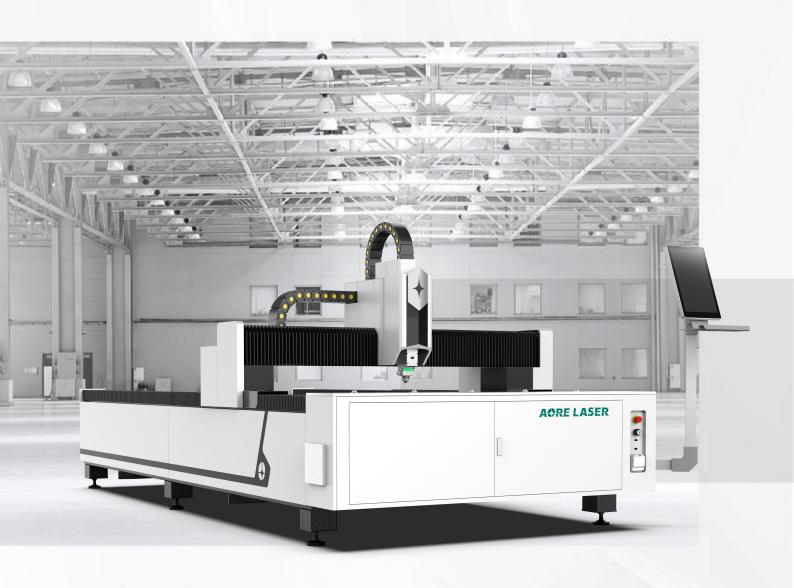

# **F** Series

Fiber laser cutting machine

### **F** series

# Intelligent and efficient, extremely fast cutting

Application industries: chassis cabinets, sheet metal manufacturing, elevator manufacturing, etc.

| Main Specification |                                          |                         |  |  |  |
|--------------------|------------------------------------------|-------------------------|--|--|--|
| NO.                | Model                                    | F3015-3000w             |  |  |  |
| 1                  | Processing format                        | 3050mm x1530mm          |  |  |  |
| 2                  | X-axis stroke                            | 1530mm                  |  |  |  |
| 3                  | Y-axis stroke                            | 3050mm                  |  |  |  |
| 4                  | Z-axis stroke                            | 310mm                   |  |  |  |
| 5                  | Positioning precision of X/ Y -axis      | 0.05mm                  |  |  |  |
| 6                  | Repositioning precision x/y-axis         | 0.03mm ( Whole Journey) |  |  |  |
| 7                  | x/y Maximum move speed                   | 80m/min                 |  |  |  |
| 8                  | The maximum acceleration of the X/Y axis | 0.8G                    |  |  |  |
| 9                  | Dimension (Length×Width×Height)          | 4550*2990*1920mm        |  |  |  |