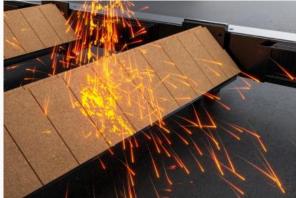

of the X/Y axis | 0.8G                    |  |  |  |
| 9                  | Dimension (Length×Width×Height)          | 4550*2990*1920mm        |  |  |  |

# **Cutting Capacity**

| Material        | 1500W | 3000W | 6000W | 12000W | 20000W |
|-----------------|-------|-------|-------|--------|--------|
| Carbon steel    | 1-16  | 1-22  | 1-30  | 1-40   | 1-60   |
| Stainless steel | 1-6   | 1-10  | 1-18  | 1-30   | 1-50   |
| Brass           | 1-4   | 1-6   | 1-14  | 1-18   | 1-20   |
| Aluminum        | 1-3   | 1-6   | 1-14  | 1-18   | 1-20   |

## **Main Configuration**





#### **Brand New Double Bed Structure**

- Designed for high-efficiency processing needs
- self-developed stopper plug-in double bed design
- No deformation in long-term cutting, ensuring stable equipment operation



#### **New Heat Insulation Technology**

- Adopting new fire-resistant and heat-insulating technology
- Improving equipment lifespan



#### **Intelligent Dust Removal for Clean Production**

- Large-diameter air duct design
- Independent control, sectional dust removal
- Improves smoke and heat removal effectiveness



#### **Dynamic collision sensing**

Dynamic collision sensing detects potential warping of the sheet in advance, automatically avoids obstacles, and reduces maintenance costs for the laser head

# Samples

























## About us **>>>**

Shandong Aore Laser Technology Group Co., Ltd. is a high-tech enterprise specializing in the research, development, production, sales, and service of laser application equipment. Its products and services are available in ove