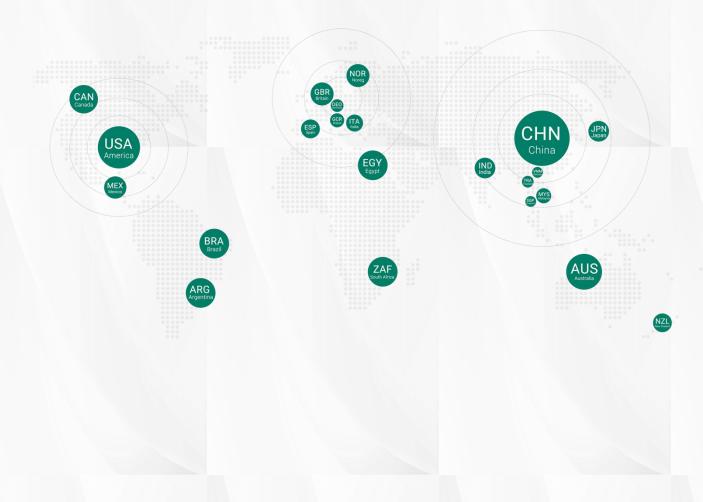

## About us **>>>**

Shandong Aore Laser Technology Group Co., Ltd. is a high-tech enterprise specializing in the research, development, production, sales, and service of laser application equipment. Its products and services are available in over 180 countries and regions, with main product categories including sheet metal laser cutting machines, tube laser cutting machines, sheet and tube integrated laser cutting machines, 3D laser cutting machines, and laser welding machines.