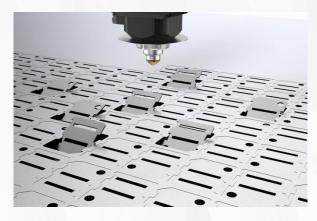

| 1-16  | 1-22  | 1-30  | 1-40   | 1-60   |
| Stainless steel | 1-6   | 1-10  | 1-18  | 1-30   | 1-50   |
| Brass           | 1-4   | 1-6   | 1-14  | 1-18   | 1-20   |
| Aluminum        | 1-3   | 1-6   | 1-14  | 1-18   | 1-20   |

## **Main Configuration**





#### **Brand New Double Bed Structure**

- Designed for high-efficiency processing needs
- self-developed stopper plug-in double bed design
- No deformation in long-term cutting, ensuring stable equipment operation



#### **New Heat Insulation Technology**

- Adopting new fire-resistant and heat-insulating technology
- Improving equipment lifespan



#### **Intelligent Dust Removal for Clean Production**

- Large-diameter air duct design
- Independent control, sectional dust removal
- Improves smoke and heat removal effectiveness



#### **Dynamic collision sensing**

Dynamic collision sensing detects potential warping of the sheet in advance, automatically avoids obstacles, and reduces maintenance costs for the laser head

# Samples

























## About us **>>>**

Shandong Aore Laser Technology Group Co., Ltd. is a high-tech enterprise specializing in the research, development, production, sales, and service of laser application equipment. Its products and services are available in over 180 countries and regions, with main product categories including sheet metal laser cutting machines, tube laser cutting machines, sheet and tube integrated laser cutting machines, 3D laser cutting machines, and laser welding machines.







## Strict in quality control flow









**Bed Foot Installation** 

Rail I