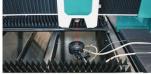

#### **Dynamic collision sensing**

Dynamic collision sensing detects potential warping of the sheet in advance, automatically avoids obstacles, and reduces maintenance costs for the laser head