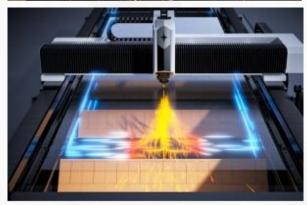

# **F** Series

Fiber laser cutting machine

### **F** series

# Intelligent and efficient, extremely fast cutting

Application industries: chassis cabinets, sheet metal manufacturing, elevator manufacturing, etc.

| Main Specification |                                          |                         |  |  |  |
|--------------------|------------------------------------------|-------------------------|--|--|--|
| NO.                | Model                                    | F3015-3000w             |  |  |  |
| 1                  | Processing format                        | 3050mm x1530mm          |  |  |  |
| 2                  | X-axis stroke                            | 1530mm                  |  |  |  |
| 3                  | Y-axis stroke                            | 3050mm                  |  |  |  |
| 4                  | Z-axis stroke                            | 310mm                   |  |  |  |
| 5                  | Positioning precision of X/ Y -axis      | 0.05mm                  |  |  |  |
| 6                  | Repositioning precision x/y-axis         | 0.03mm ( Whole Journey) |  |  |  |
| 7                  | x/y Maximum move speed                   | 80m/min                 |  |  |  |
| 8                  | The maximum acceleration of the X/Y axis | 0.8G                    |  |  |  |
| 9                  | Dimension (Length×Width×Height)          | 4550*2990*1920mm        |  |  |  |